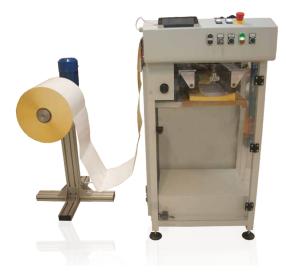

**Easy Fold** COMPACT FAN FOLDING MACHINE

**Available Sizes:** 330 mm (13 in), 508 mm (20 in), and 660 mm (26 in). **Price: \$\$\$ | Speed: »»»»» | Consumables: ΩΩ** 

## Fan folding Labels. Made easy.

Easy Fold is a new generation of compact fan folding machine which ha been created for folding labels and tickets without sprocket holes and gears. The folding register is electronically controlled using label gap or print mark sensor reader. The finished product is neatly stacked on a programmable stacking table. Can handle up to 13" web.

## **PRODUCT FEATURES**

- Compact design
- Innovative control via tablet for length size and settings input
- Couple of side guides to adjust the pinless web feeding
- Electronic change size system with fold length in Z or mm
- Easy and fast set-up: programmable counter STOPS when reaching the set number of folders - the operate pulls out the pack, raises the collecting table and